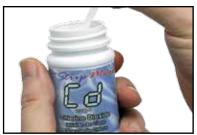

App will show that it is ready to continue with the next part of testing. Tap OK. Press (PRO/OI) and the iDip® display reads OPPM indicating the meter is ready to test.

Remove one eXact® Strip Micro Cd, 486633