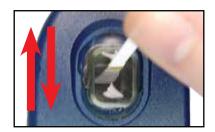

Rinse the cell 3 times with the water sample to be tested and **FILL** to the top to begin test.

Press READ to initiate a 20 second countdown and simultaneously **DIP** the test strip by submerging all pads in the sample then use a gentle constant back and forth motion (2 strokes per second) until the timer displays "1". Remove and discard the strip

Press (READ) to initiate a 20 second countdown and simultaneously **DIP** the test strip by submerging all pads in the sample then use a gentle constant back and forth motion (2 strokes per second) until the timer displays "1". Remove and discard the strip.