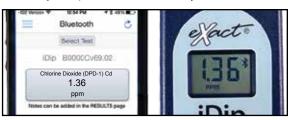

**READ** result displayed on the iDip® and in the app. To save your results and make available for emailing, continue on page 11 of your manual. After testing is complete, rinse CELL immediately.

11

12