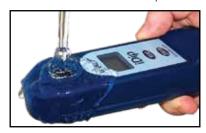

Rinse the cell 3 times with the water sample to be tested and **FILL** to the top to begin test.

Press READ to initiate a 20 second countdown and simultaneously **DIP** the test strip by submerging all pads in the sample then use a gentle constant back and forth motion (2 strokes per second) until the timer displays "1". Remove and discard the strip