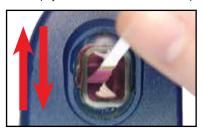

Rinse the cell 3 times with the water sample to be tested and **FILL** to the top to begin test.

Press READ to initiate a 20 second countdown and simultaneously **DIP** the test strip by submerging all pads in the sample then use a gentle constant back and forth motion (2 strokes per second) until the timer displays "1". Remove and discard the strip

Press (READ) to initiate a 20 second countdown and simultaneously **DIP** the test strip by submerging all pads in the sample then use a gentle constant back and forth motion (2 strokes per second) until the timer displays "1". Remove and discard the strip.