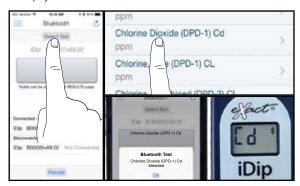

## **CHLORINE DIOXIDE TEST**

Tap **'SELECT** Test' at the top. Tap Chorine Dioxide (DPD-1) Cd. The iDip and app will both display Chlorine Dioxide.

Remove one eXact® Strip Micro Glycine, 484014 and set in a dry, convenient place.