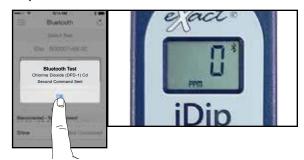

## **CHLORINE DIOXIDE TEST**

Tap **'SELECT** Test' at the top. Tap Chorine Dioxide (DPD-1) Cd. The iDip and app will both display Chlorine Dioxide.

Remove one eXact® Strip Micro Glycine, 484014 and set in a dry, convenient place.